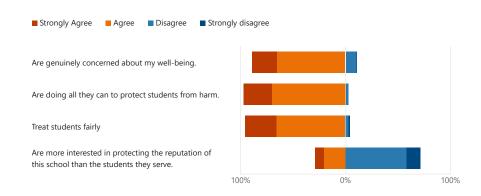

se class that will be held on FSCC campus, November 13, 2024.
- Created two separate reporting forms for the dorm students. 1. Incident reporting form (to report incidents, accidents, crimes, etc.) 2. Suggestion/Complaint form.
- Hung up emergency contact numbers, emergency action sheets, and maps in each room.
- Collected the Fall 2024 FSCC Student Climate Survey. We received 148 responses. (See attached summary)

# Fort Scott Community College Student Climate Survey Part 1 Fall 2024

148 Responses 04:49 Average time to complete Closed Status

1. Please indicate how much you agree or disagree with each of the following statements. Please provide an answer that best reflects how you feel.



2. Comments on your responses to the above questions.



3. Overall the faculty at this school...



4. Comments on your answers to the questions on #3.



○ Update



5. Overall the President/ Vice President's/Deans at this school... (Interim President Sara Sutton, VP of Academics Sonia Gugnani, Dean of Students Vanessa Poyner)



6. Comments on your answers to the questions on #5.

Latest Responses
"I have no idea on this aspect so I am just marking agree as you do not offer ...

145 Responses

"None"
"no comments "

#### ○ Update

great school Vanessa good job Online student school great job great job

staff good things great things school and campus

great (10%) answered students for this question.

Online student school great people pean of Student nor treatment b

7. As part of our ongoing commitment to enhance your experience at Fort Scott Community College, we invite you to shar