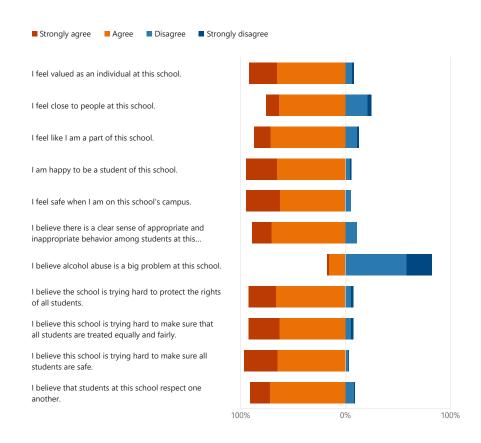

school website.
- Planning for the T.A.K.E. (The Ali Kemp Educational Foundation) women's self-defense class that will be held on FSCC campus, November 13, 2024.
- Created two separate reporting forms for the dorm students. 1. Incident reporting form (to report incidents, accidents, crimes, etc.) 2. Suggestion/Complaint form.
- Hung up emergency contact numbers, emergency action sheets, and maps in each room.
- Collected the Fall 2024 FSCC Student Climate Survey. We received 148 responses. (See attached summary)

# Fort Scott Community College Student Climate Survey Part 1 Fall 2024

148 Responses 04:49 Average time to complete Closed Status

1. Please indicate how much you agree or disagree with each of the following statements. Please provide an answer that best reflects how you feel.



2. Comments on your responses to the above questions.



3. Overall the faculty at this school...



4. Comments on your answers to the questions on #3.



○ Update



5. Overall the President/ Vice President's/Deans at this school... (Interim President Sara Sutton, VP of Academics Sonia Gugnani, Dean of Students Vanessa Poyner)



6. Comments on your answers to the questions on #5.

Latest Responses
"I have no idea on this aspect so I am just marking agree as you do not offer ...

145 Responses

"None"
"no comments "

#### ○ Update

great school Vanessa good job Online student school great job great job

staff good things great things school and campus

great (10%) answered students for this question.

Online student school great people pean of Student nor treatment b

7. As part of our