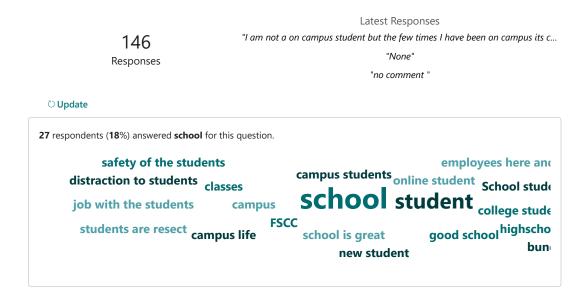

p Educational Foundation) women's self-defense class that will be held on FSCC campus, November 13, 2024.
- Created two separate reporting forms for the dorm students. 1. Incident reporting form (to report incidents, accidents, crimes, etc.) 2. Suggestion/Complaint form.
- Hung up emergency contact numbers, emergency action sheets, and maps in each room.
- Collected the Fall 2024 FSCC Student Climate Survey. We received 148 responses. (See attached summary)

# Fort Scott Community College Student Climate Survey Part 1 Fall 2024

148 Responses 04:49 Average time to complete Closed Status

1. Please indicate how much you agree or disagree with each of the following statements. Please provide an answer that best reflects how you feel.



2. Comments on your responses to the above questions.



3. Overall the faculty at this school...



4. Comments on your answers to the questions on #3.



○ Update



5. Overall the President/ Vice President's/Deans at this school... (Interim President Sara Sutton, VP of Academics Sonia Gugnani, Dean of Students Vanessa Poyner)



6. Comments on your answers to the questions on #5.

Latest Responses
"I have no idea on this aspect so I am just marking agree as you do not offer ...

145 Responses

"None"
"no comments "

#### ○ Update

great school Vanessa good job Online student school great job great job

staff good things great things school and campus

great (10%) answered students for this question.

Online student school great people pean of Student nor treatment b

7. As part of our ongoing commitment to enhance your experience at Fort Sc