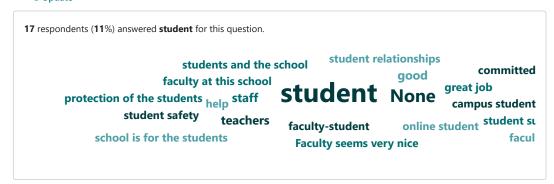

ated two separate reporting forms for the dorm students. 1. Incident reporting form (to report incidents, accidents, crimes, etc.) 2. Suggestion/Complaint form.
- Hung up emergency contact numbers, emergency action sheets, and maps in each room.
- Collected the Fall 2024 FSCC Student Climate Survey. We received 148 responses. (See attached summary)

# Fort Scott Community College Student Climate Survey Part 1 Fall 2024

148 Responses 04:49 Average time to complete Closed Status

1. Please indicate how much you agree or disagree with each of the following statements. Please provide an answer that best reflects how you feel.



2. Comments on your responses to the above questions.



3. Overall the faculty at this school...



4. Comments on your answers to the questions on #3.



○ Update



5. Overall the President/ Vice President's/Deans at this school... (Interim President Sara Sutton, VP of Academics Sonia Gugnani, Dean of Students Vanessa Poyner)



6. Comments on your answers to the questions on #5.

Latest Responses
"I have no idea on this aspect so I am just marking agree as you do not offer ...

145 Responses

"None"
"no comments "

#### ○ Update

great school Vanessa good job Online student school great job great job

staff good things great things school and campus

great (10%) answered students for this question.

Online student school great people pean of Student nor treatment b

7. As part of our ongoing commitment to enhance your experience at Fort Scott Community College, we invite you to share any additional information or feedback that you believe would hel