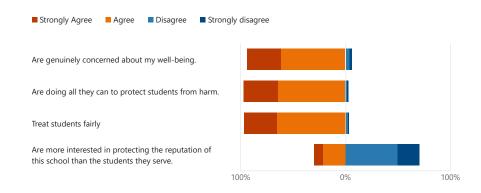

g up emergency contact numbers, emergency action sheets, and maps in each room.
- Collected the Fall 2024 FSCC Student Climate Survey. We received 148 responses. (See attached summary)

# Fort Scott Community College Student Climate Survey Part 1 Fall 2024

148 Responses 04:49 Average time to complete Closed Status

1. Please indicate how much you agree or disagree with each of the following statements. Please provide an answer that best reflects how you feel.



2. Comments on your responses to the above questions.



3. Overall the faculty at this school...



4. Comments on your answers to the questions on #3.



○ Update



5. Overall the President/ Vice President's/Deans at this school... (Interim President Sara Sutton, VP of Academics Sonia Gugnani, Dean of Students Vanessa Poyner)



6. Comments on your answers to the questions on #5.

Latest Responses
"I have no idea on this aspect so I am just marking agree as you do not offer ...

145 Responses

"None"
"no comments "

#### ○ Update

great school Vanessa good job Online student school great job great job

staff good things great things school and campus

great (10%) answered students for this question.

Online student school great people pean of Student nor treatment b

7. As part of our ongoing commitment to enhance your experience at Fort Scott Community College, we invite you to share any additional information or feedback that you believe would help us better serve you. Whether it's about your classes, campus facilities, student services, or any aspect of your time here at FSCC, your insights are important to u