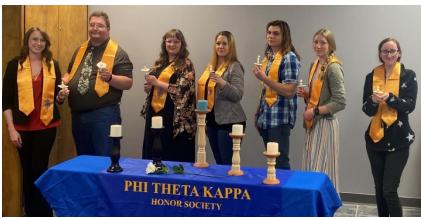

**COMMENTS FROM THE PUBLIC:** None.

**DIGITAL MARKETING PRESENTATION:** Jared Dorsey, Digital Marketing Specialist, shared goals for digital marketing strategies. He will bring a proposal to a future meeting for a digital marketing firm's assistance. He also addressed the need to update FSCC's website, including creating some landing pages.